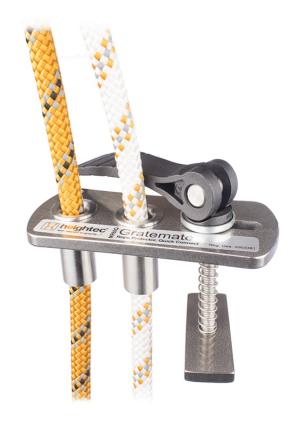

#### Features:

- Provides protection for 2 ropes in separate apertures (13mm max)
- Stainless steel construction
- Fits a wide range of grating sizes
- Rapid fitting without tools

Separate rope apertures to reduce the risk of rope damage from rope on rope contact.

Stainless steel construction for durability and corrosion resistance.

2 separate rope tubes spaced apart with maximum outer diameter of 24mm allow the Gratemate to fit in to a wide range of grating sizes.

Cam lever gives quick and secure fitting without the need for tools or other equipment.

Option:

MR63 - Lightweight composite version

Registered Design 5003381